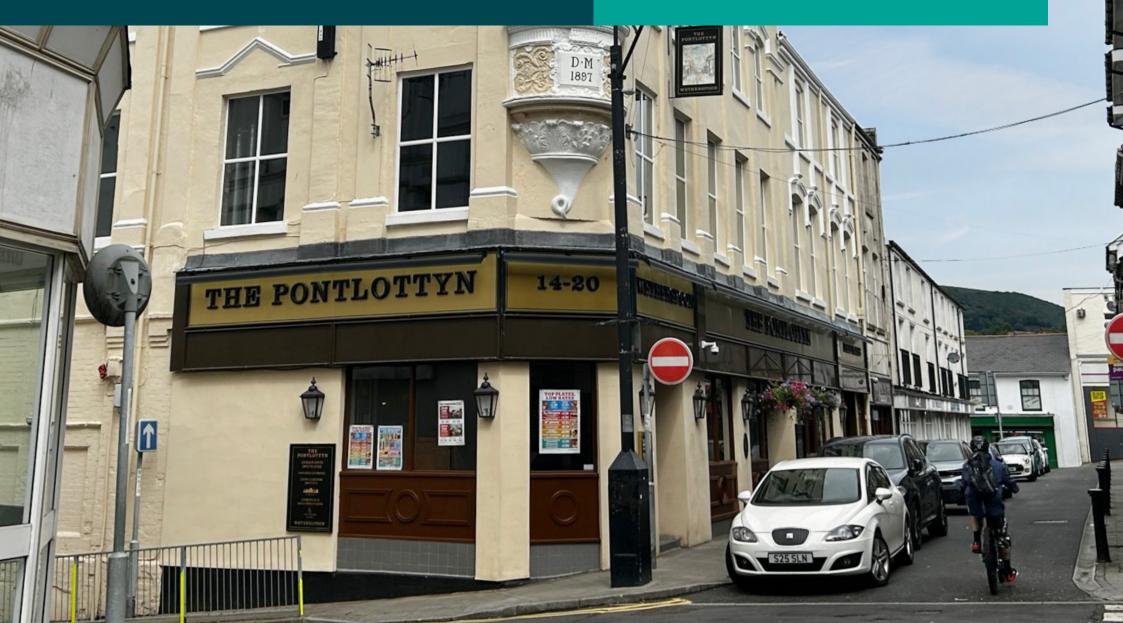

# **FREEHOLD**

SUBSTANTIAL PUBLIC HOUSE FOR SALE ON BEHALF OF JD WETHERSPOON

14-20 SOMERSET STREET · ABERTILLERY · NP13 1DJ

- Freehold
- Town centre location
- Prominent corner position fronting Somerset Street and High Street
- Small trade garden to the rear
- Potential to refurbish the upper floors
- In close proximity to the A467
- · High standard of fit out
- GIA 775.4 Sq M (8,540 Sq Ft)\*
- Google Street View Link

The Pontlottyn is a substantial former department store which occupies a corner position at the junction between Somerset Street and High Street in close proximity to the A467. The surrounding area is predominantly commercial with nearby occupiers including Iceland, Tesco Superstore and numerous independent coffee and restaurant operators.

## **DESCRIPTION & ACCOMMODATION**

The Pontlottyn is a three storey terraced property under various pitched tiled roofs. To the rear there is an external beer garden laid out to provide seating for approximately 32 covers.