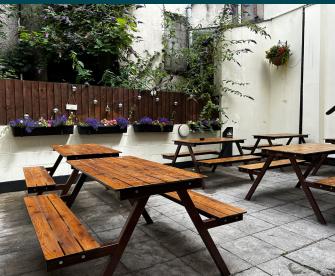

## **DESCRIPTION & ACCOMMODATION**

The Pontlottyn is a three storey terraced property under various pitched tiled roofs. To the rear there is an external beer garden laid out to provide seating for approximately 32 covers.