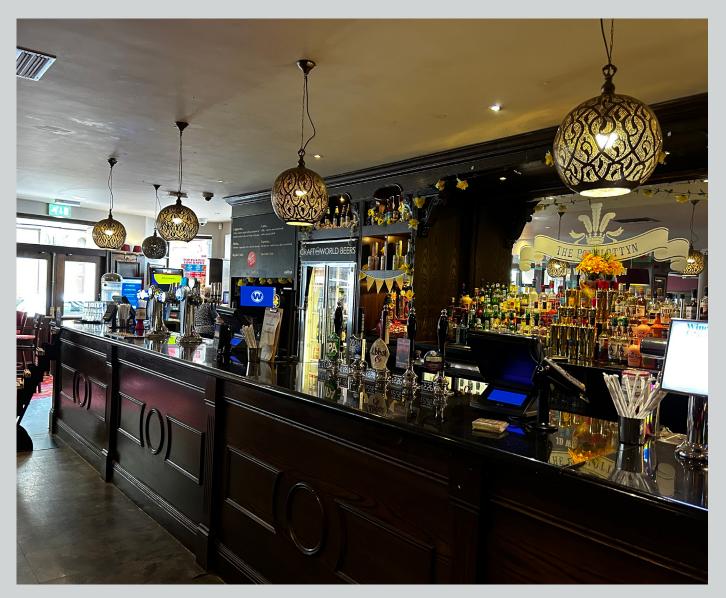

The Pontlottyn is a substantial former department store which occupies a corner position at the junction between Somerset Street and High Street in close proximity to the A467. The surrounding area is predominantly commercial with nearby occupiers including Iceland, Tesco Superstore and numerous independent coffee and restaurant operators.

## **DESCRIPTION & ACCOMMODATION**

The Pontlottyn is a three storey terraced property under various pitched tiled roofs. To the rear there is an external beer garden laid out to provide seating for approximately 32 covers.

**Ground Floor:** Trading accommodation with bar servery to the left and seating on loose tables and chairs for approximately 137 covers. Ancillary areas include staff office, trade kitchen and disabled customer WCs.