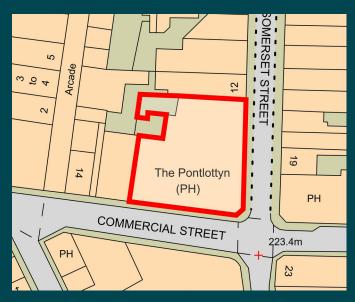

The Pontlottyn is a substantial former department store which occupies a corner position at the junction between Somerset Street and High Street in close proximity to the A467. The surrounding area is predominantly commercial with nearby occupiers including Iceland, Tesco Superstore and numerous independent coffee and restaurant operators.