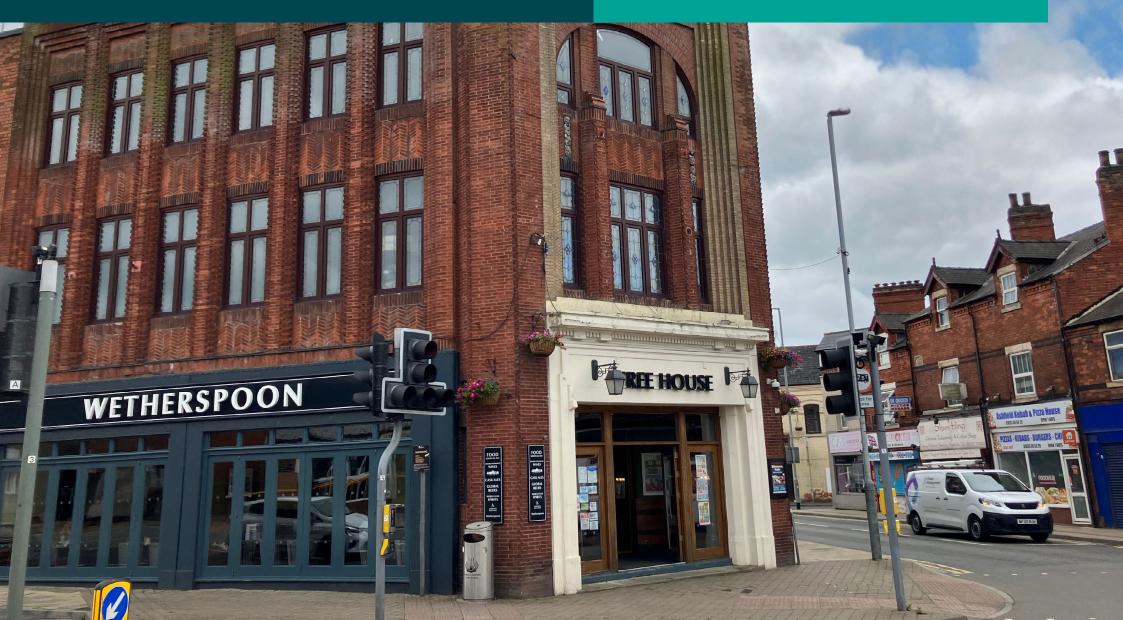

## FREEHOLD

PROMINENT PUBLIC HOUSE IN TOWN CENTRE LOCATION FOR SALE ON BEHALF OF JD WETHERSPOON

Allen

DIAMOND AVENUE · KIRKBY-IN-ASHFIELD · NG17 7BQ

- Freehold
- Town centre location
- Prominent corner position fronting Diamond Avenue and Kingsway
- External trade garden to the rear
- Former Regent Cinema which opened in 1930
- Short distance from Kirkby-in-Ashfield and Sutton Parkway train stations
- High standard of fit out
- GIA 591 Sq M (6,362 Sq Ft) \*
- Google Street View Link
- \* Excluding second floor

The Regent occupies a prominent position on the corner of Diamond Avenue and Kingsway. The surrounding area is predominantly commercial, with nearby occupiers including Morrisons, ALDI and independent retailers.