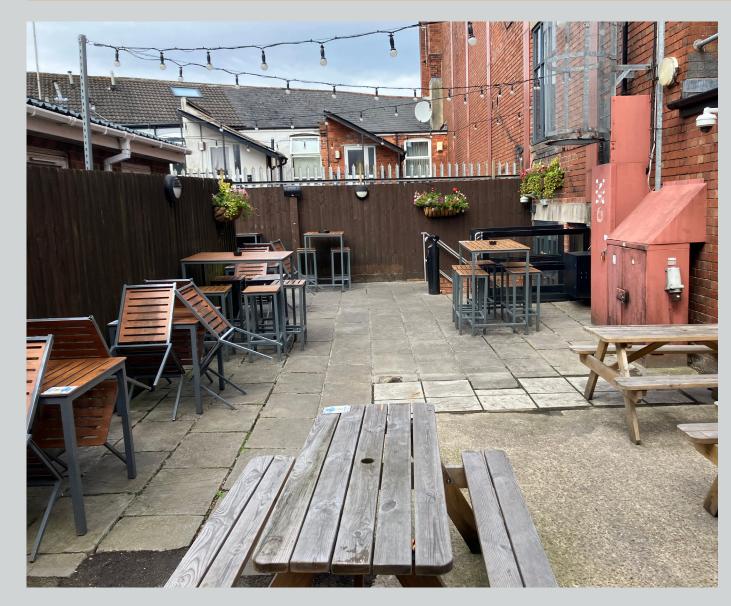

### **DESCRIPTION & ACCOMMODATION**

The Regent comprises a three storey terraced property under a pitched roof. To the rear there is an external beer garden, providing seating for approximately 60 customers. The area outlined in blue on the promap below denotes a right of way.