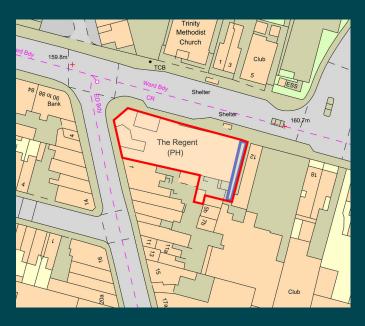

### **DESCRIPTION & ACCOMMODATION**

The Regent comprises a three storey terraced property under a pitched roof. To the rear there is an external beer garden, providing seating for approximately 60 customers. The area outlined in blue on the promap below denotes a right of way.