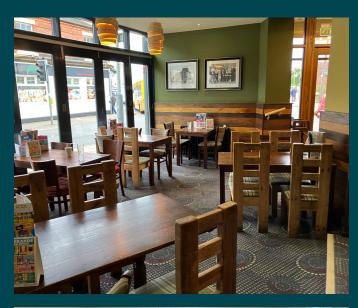

**Ground Floor:** Large open trading area with a bar servery and seating on both loose and fixed tables for approximately 170 customers. Ancillary areas include trade kitchen, office and disabled WC's.